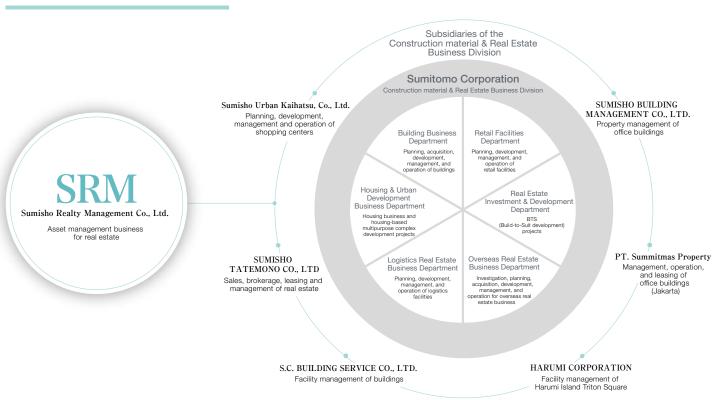

## Top Message

Sumisho Realty Management Co., Ltd. (SRM) was established in September 2007 as a wholly owned subsidiary of Sumitomo Corporation after succeeding the asset management business of real estate private placement funds for institutional investors in Japan and other countries operated by Sumitomo Corporation.

Sumitomo Corporation is an all-round trading company tracing its origins to the real estate business, and has accumulated experience and expertise as a real estate developer in its more than 100 years of existence. It is engaged in a wide range of businesses in collaboration with its group companies, ranging from planning and development to operation of a full line-up of real estate, such as office buildings, commercial facilities, residential properties, and logistics facilities.